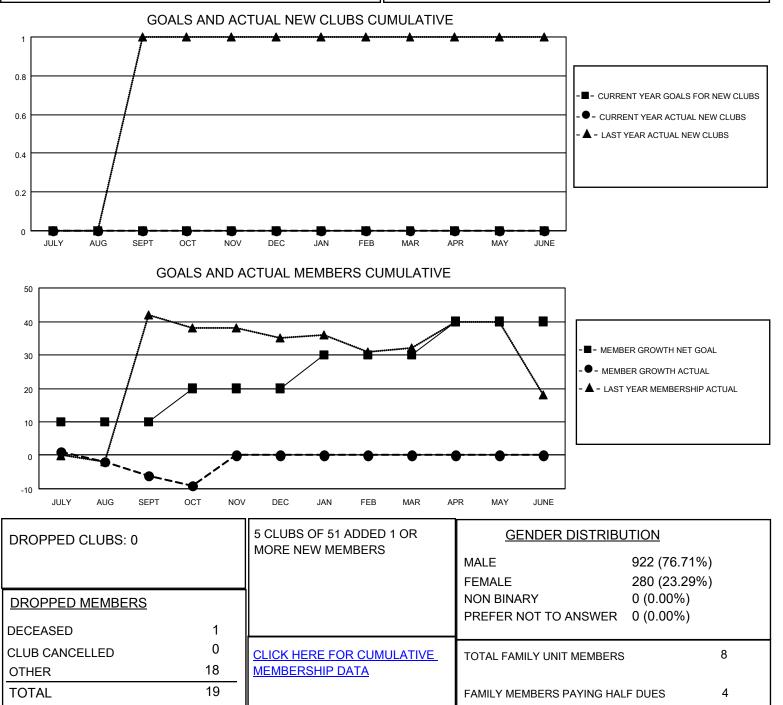

## LOCATION ICELAND

District 109 A

Results as of: 10/31/2021

| Clubs                 |               |           |               | Members               |                         |                         |                                                    |
|-----------------------|---------------|-----------|---------------|-----------------------|-------------------------|-------------------------|----------------------------------------------------|
| RESULTS FOR 2021-2022 |               |           |               | RESULTS FOR 2021-2022 |                         |                         |                                                    |
| QUARTER               | NEW CLUB GOAL | NEW CLUBS | DROPPED CLUBS | QUARTER MEI           | MBER GROWTH NET<br>GOAL | MEMBER GROWTH<br>ACTUAL | DROPPED<br>MEMBERS ACTUAL<br>(including transfers) |
| JULY/AUG/SEPT         | 0             | 0         | 0             | JULY/AUG/SEPT         | 10                      | 10                      | 14                                                 |
| OCT/NOV/DEC           | 0             | 0         | 0             | OCT/NOV/DEC           | 10                      | 3                       | 5                                                  |
| JAN/FEB/MAR           | 0             | 0         | 0             | JAN/FEB/MAR           | 10                      | 0                       | 0                                                  |
| APR/MAY/JUNE          | 0             | 0         | 0             | APR/MAY/JUNE          | 10                      | 0                       | 0                                                  |